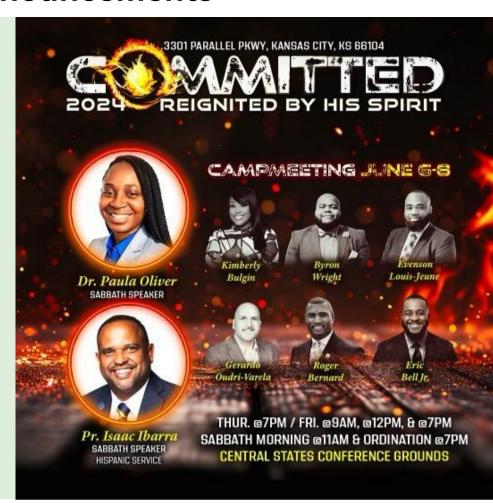

## Central States Conference Women's Ministry Dates for 2024

June 6-8, 2024 - End It Now (abuse)/Leadership/Elders Retreat – Camp meeting

August 31, 2024 - End It Now - Abuse in and out of the church

Sept 26 - 30, 2024 - Journey of
Faith Womens Conference - Hilton
Kansas City Airport Reg. \$150
women/\$130 Teens. You will be able
to make payment installments to
secure your registration. Hotel is
Hilton Kansas City Airport, Kansas
City, Mo. Room rate \$119 per night
up to four per room w/breakfast.

Starts Friday Morning and concludes Sunday Morning. First time to have all cultures at one gathering for women. Special guests: Gale Murphy, Orlando, Fl; Gladys Guerrero, NAD to name a few.

Registration: <u>Registration: (hotel reservation found within registration link.</u> (hotel reservation found within registration link.